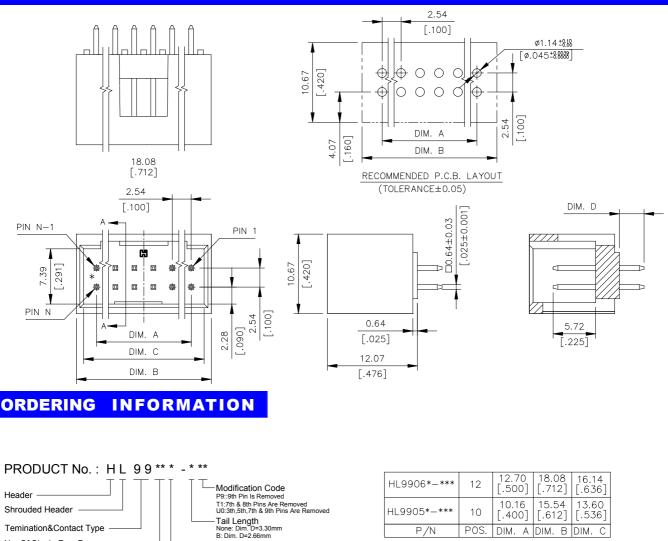

# **Header Connector**

HL99 Series Vertical, T/H Type Plug 2.54mm [.100''] Pitch

## DRAWING

No. Of Single Row Pos.

05=05/10 Pos. 06=06/12 Pos.

ContactT Area Plating

E=100u" Min. Tin Plating With RoHS COMPLIANCE